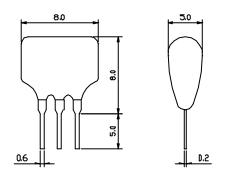

50KHz LT10.7MS3: 180 ± 50KHz LT10.7MJ: 150 ± 50KHz LT10.7MH: 110 ± 50KHz |
| LT10.7MA20: 680KHz LT10.7MA5: 650KHz LT10.7MS2: 600KHz LT10.7MS3: 520KHz LT10.7MJ: 400KHz LT10.7MH: 350KHz                               |
| 30 ~ 40dB min (9 ~ 12KHz)                                                                                                                |
| 6.0 ~ 10.0dB max                                                                                                                         |
|                                                                                                                                          |
|                                                                                                                                          |

## LT10.7M Series





All dimensions are in mm

## Note:

- Other frequencies, bandwidth ranges available. Consult VTC Support for specific requirements.
- Not all combinations of the above bandwidth ranges are available. Consult VTC Support if your requirement is not standard.
- 3. All specifications subject to change without notice.

## Ordering Information

Product name + Frequency + Bandwidth Code.

i.e. LT10.7MS2